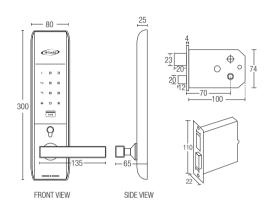

#### Measurement

| Specifications          |                                   |                                           |
|-------------------------|-----------------------------------|-------------------------------------------|
| Door Thickness          |                                   | 35-50mm                                   |
| Finishing of Product    |                                   | Matt Black                                |
| Power Supply            | Voltage DC 6V                     | LR6 1.5V AA Size<br>alkaline Battery 8pcs |
|                         | Emergency battery DC 9V           | Alkaline Battery<br>(Sold Separately)     |
| Pin Number              |                                   | 4-12 digit                                |
| Authentication          | No. of pin registration           | 1                                         |
|                         | No. of RFID card registration     | 30                                        |
|                         | No. of mechanical key combination | 1                                         |
| Heat Sensor             | Temperature sensor level          | 60° ± 10°                                 |
| Material                | Front body                        | AI, Zn, ABS                               |
| wateriai                | In body                           | Zn, ABS                                   |
| Included<br>Accessories | RFID card                         | 2pcs                                      |
|                         | RFID sticker                      | 2pcs                                      |
|                         | RFID key tag                      | 2pcs                                      |
|                         | Emergency key                     | 2pcs                                      |
|                         | 1.5V AA Size alkaline battery     | 8pcs                                      |

\*All the measurements are in millimeter (mm)