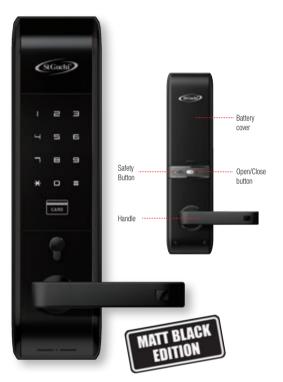

## SGDL-809LMB SMART LOCK

With Card and Password Access

- RFID Card
- Password
- Automatic Lock / Relock
- Scramble Code
- Intergrated With Fire Sensor
- Anti Hacking Emergency Alarm System
- Adjustable Volume Level
- High Voltage Protection Circuit
- External Emergency Battery Terminal (9V)
- Self Diagnostic Function
- Easy To Use Even At Night
- Back Lock Thumbturn / Button
- Multi-Touch Feature
- Double Lock
- Anti-Panic Handle
- Emergency Key
- 2 Years Warranty
- Made In Korea

### SGDL-809LMB

### Smart Lock with Card and Password Access