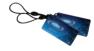

## Let's go Keyless.



# SGDL-TC20 SMART LOCK

With Card and Password Access





- RFID Card
- Password
- Automatic Lock / Relock
- Scramble Code
- Intergrated With Fire Sensor
- Anti Hacking Emergency Alarm System
- Adjustable Volume Level
- High Voltage Protection Circuit
- External Emergency Battery Terminal (9V)
- Easy To Use Even At Night
- Self Diagnostic Function
- Back Lock Thumbturn / Button
- Strong & Durable Body Components
  - 2 Years Warranty
- Made In Korea

#### **Accessories**



**RFID STICKER** 



RFID CARD



RFID KEYTAG

# Let's go Keyless.



### SGDL-TC20

### Smart Lock with Card and Password Access

#### Measurement



| Specifications          |                               |                                           |
|-------------------------|-------------------------------|-------------------------------------------|
| Door Thickness          |                               | 35-50mm                                   |
| Finishing of Product    |                               | Black / Chrome plate                      |
| Power Supply            | Voltage DC 6V                 | LR6 1.5V AA Size<br>alkaline Battery 4pcs |
|                         | Emergency battery DC 9V       | Alkaline Battery<br>(Sold Separately)     |
| Pin Number              |