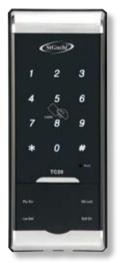

# SGDL-TC20 SMART LOCK

With Card and Password Access

- RFID Card
- Password
- Automatic Lock / Relock
- Scramble Code
- Intergrated With Fire Sensor
- Anti Hacking Emergency Alarm System
- Adjustable Volume Level
- High Voltage Protection Circuit
- External Emergency Battery Terminal (9V)
- Easy To Use Even At Night
- Self Diagnostic Function
- Back Lock Thumbturn / Button
- Strong & Durable Body Components
  - 2 Years Warranty
- Made In Korea