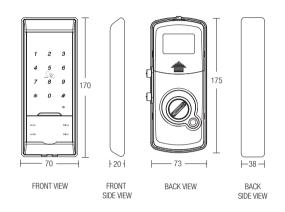

#### Measurement

| Specifications          |                               |                                           |
|-------------------------|-------------------------------|-------------------------------------------|
| Door Thickness          |                               | 35-50mm                                   |
| Finishing of Product    |                               | Black / Chrome plate                      |
| Power Supply            | Voltage DC 6V                 | LR6 1.5V AA Size<br>alkaline Battery 4pcs |
|                         | Emergency battery DC 9V       | Alkaline Battery<br>(Sold Separately)     |
| Pin Number              |                               | 3-19 digit                                |
| Authentication          | No. of pin registration       | 1                                         |
|                         | No. of RFID card registration | 50                                        |
| Heat Sensor             | Temperature sensor level      | 60° ± 10°                                 |
| Material                | Front body                    | Al, Zn, Pc, ABS                           |
|                         | In body                       | Al, Zn, ABS                               |
| Included<br>Accessories | RFID card                     | 2pcs                                      |
|                         | RFID sticker                  | 2pcs                                      |
|                         | RFID key tag                  | 2pcs                                      |
|                         | 1.5V AA Size alkaline battery | 4pcs                                      |

\*All the measurements are in millimeter (mm)