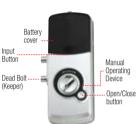

# SGDL-TC20 SMART LOCK

With Card and Password Access

- RFID Card
- Password
- Automatic Lock / Relock
- Scramble Code
- Intergrated With Fire Sensor
- Anti Hacking Emergency Alarm System
- Adjustable Volume Level
- High Voltage Protection Circuit
- External Emergency Battery Terminal (9V)
- Easy To Use Even At Night
- Self Diagnostic Function
- Back Lock Thumbturn / Button
- Strong & Durable Body Components
  - 2 Years Warranty
- Made In Korea