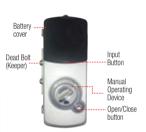

#### Measurement

| Specifications          |                                    |                                        |
|-------------------------|------------------------------------|----------------------------------------|
| Door Thickness          |                                    | 35-50mm                                |
| Finishing of Product    |                                    | Black / Chrome plate                   |
| Power Supply            | Voltage DC 6V                      | LR6 1.5V AA Size alkaline Battery 4pcs |
|                         | Emergency battery DC 9V            | Alkaline Battery<br>(Sold Separately)  |
| Pin Number              |                                    | 3-19 digit                             |
| Authentication          | No. of pin registration            | 1                                      |
|                         | No. of RFID card registration      | 50                                     |
|                         | No. of remote control registration | 15                                     |
| Remote Range - Maximum  |                                    | 50 Meter (depending on situation)      |
| Heat Sensor             | Temperature sensor level           | 60° ± 10°                              |
| Material                | Front body                         | Al, Zn, Pc, ABS                        |
|                         | In body                            | Al, Zn, ABS                            |
| Included<br>Accessories | RFID card                          | 2pcs                                   |
|                         | RFID sticker                       | 2pcs                                   |
|                         | RFID key tag                       | 2pcs                                   |
|                         | Remote Control                     | 2pcs                                   |
|                         | 1.5V AA Size alkaline battery      | 4pcs                                   |