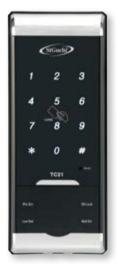

# SGDL-TC21 SMART LOCK

With Card, Password and Remote Control Access

- RFID Card
- Password
- Automatic Lock / Relock
- Scramble Code
- Intergrated With Fire Sensor
- Anti Hacking Emergency Alarm System
- Adjustable Volume Level
- High Voltage Protection Circuit
- External Emergency Battery Terminal (9V)
- Easy To Use Even At Night
- Self Diagnostic Function
- Back Lock Thumbturn / Button
- Strong & Durable Body Components
- Remote Control
- 2 Years Warranty
- Made In Korea

### SGDL-TC21

### Smart Lock with Card, Password and Remote Control Access