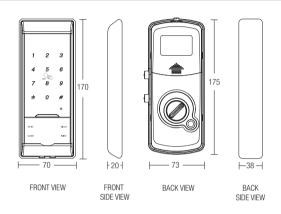

#### Measurement

| Specifications          |                                    |                                        |
|-------------------------|------------------------------------|----------------------------------------|
| Door Thickness          |                                    | 35-50mm                                |
| Finishing of Product    |                                    | Black / Chrome plate                   |
| Power Supply            | Voltage DC 6V                      | LR6 1.5V AA Size alkaline Battery 4pcs |
|                         | Emergency battery DC 9V            | Alkaline Battery<br>(Sold Separately)  |
| Pin Number              |                                    | 3-19 digit                             |
| Authentication          | No. of pin registration            | 1                                      |
|                         | No. of RFID card registration      | 50                                     |
|                         | No. of remote control registration | 15                                     |
| Remote Range - Maximum  |                                    | 50 Meter (depending on situation)      |
| Heat Sensor             | Temperature sensor level           | 60° ± 10°                              |
| Material                | Front body                         | Al, Zn, Pc, ABS                        |
|                         | In body                            | Al, Zn, ABS                            |
| Included<br>Accessories | RFID card                          | 2pcs                                   |
|                         | RFID sticker                       | 2pcs                                   |
|                         | RFID key tag                       | 2pcs                                   |
|                         | Remote Control                     | 2pcs                                   |
|                         | 1.5V AA Size alkaline battery      | 4pcs                                   |

\*All the measurements are in millimeter (mm)