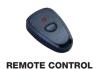

# SGDL-TC21 SMART LOCK

With Card, Password and Remote Control Access

- RFID Card
- Password
- Automatic Lock / Relock
- Scramble Code
- Intergrated With Fire Sensor
- Anti Hacking Emergency Alarm System
- Adjustable Volume Level
- High Voltage Protection Circuit
- External Emergency Battery Terminal (9V)
- Easy To Use Even At Night
- Self Diagnostic Function
- Back Lock Thumbturn / Button
- Strong & Durable Body Components
- Remote Control
- 2 Years Warranty
- Made In Korea

#### Measurement

| Specifications          |                                    |                                        |
|-------------------------|------------------------------------|----------------------------------------|
| Door Thickness          |                                    | 35-50mm                                |
| Finishing of Product    |                                    | Black / Chrome plate                   |
| Power Supply            | Voltage DC 6V                      | LR6 1.5V AA Size alkaline Battery 4pcs |
|                         | Emergency battery DC 9V            | Alkaline Battery<br>(Sold Separately)  |
| Pin Number              |                                    | 3-19 digit                             |
| Authentication          | No. of pin registration            | 1                                      |
|                         | No. of RFID card registration      | 50                                     |
|                         | No. of remote control registration | 15                                     |
| Remote Range - Maximum  |                                    | 50 Meter (depending on situation)      |
| Heat Sensor             | Temperature sensor level           | 60° ± 10°                              |
| Material                | Front body                         | Al, Zn, Pc, ABS                        |
|                         | In body                            | Al, Zn, ABS                            |
| Included<br>Accessories | RFID card                          | 2pcs                                   |
|                         | RFID sticker                       | 2pcs                                   |
|                         | RFID key tag                       | 2pcs                                   |
|                         | Remote Control                     | 2pcs                                   |
|                         | 1.5V AA Size alkaline battery      | 4pcs                                   |