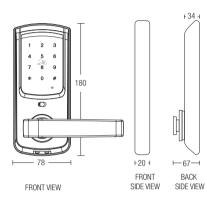

### SGDL-TC30

Smart Lock with Card and Password Access

Measurement

|                                        | Specifications                        |                                    |
|----------------------------------------|---------------------------------------|------------------------------------|
| Door Thickness<br>Finishing of Product |                                       | 35-50mm<br>NA Black / Chrome plate |
|                                        |                                       |                                    |
| Emergency battery DC 9V                | Alkaline Battery<br>(Sold Separately) |                                    |
| Pin Number                             |                                       | 3-19 digit                         |
| Authentication                         | No. of pin registration               | 1                                  |
|                                        | No. of RFID card registration         | 50                                 |
|                                        | No. of mechanical key combination     | 1                                  |
| Heat Sensor                            | Temperature sensor level              | $60^{\circ} \pm 10^{\circ}$        |
| Material                               | Front body                            | Al, Zn, Pc, ABS                    |
|                                        | In body                               | Al, Zn, ABS                        |
| Included<br>Accessories                | RFID card                             | 2pcs                               |
|                                        | RFID sticker                          | 2pcs                               |
|                                        | RFID key tag                          | 2pcs                               |
|                                        | Emergency key                         | 3pcs                               |
|                                        | 1.5V AA Size alkaline battery         | 4pcs                               |

\*All the measurements are in millimeter (mm)