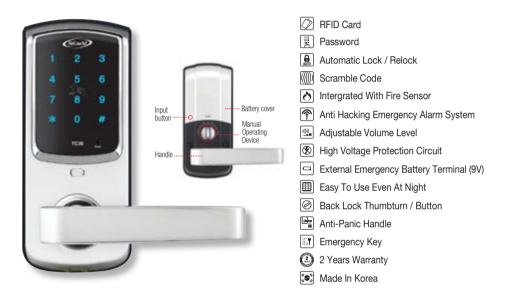

### With Card and Password Access

### SGDL-TC30

Smart Lock with Card and Password Access

Measurement

|                                        | Specifications                        |                                    |
|----------------------------------------|---------------------------------------|------------------------------------|
| Door Thickness<br>Finishing of Product |                                       | 35-50mm<br>NA Black / Chrome plate |
|                                        |                                       |                                    |
| Emergency battery DC 9V                | Alkaline Battery<br>(Sold Separately) |                                    |
| Pin Number                             |                                       | 3-19 digit                         |
| Authentication                         | No. of pin registration               | 1                                  |
|                                        | No. of RFID card registration         | 50                                 |
|                                        | No. of mechanical key combination     | 1                                  |
| Heat Sensor                            | Temperature sensor level              | $60^{\circ} \pm 10^{\circ}$        |
| Material                               | Front body                            | Al, Zn, Pc, ABS                    |
|                                        | In body                               | Al, Zn, ABS                        |
| Included<br>Accessories                | RFID card                             | 2pcs                               |
|                                        | RFID sticker                          | 2pcs                               |
|                                        | RFID key tag                          | 2pcs                               |
|                                        | Emergency key                         | 3pcs                               |
|                                        | 1.5V AA Size alkaline battery         | 4pcs                               |