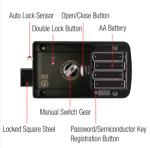

### With Card and Password Access

- RFID Card
- Password
- Automatic Lock / Relock
- Scramble Code
- Intergrated With Fire Sensor
- Anti Hacking Emergency Alarm System
- Adjustable Volume Level
- High Voltage Protection Circuit
- External Emergency Battery Terminal (9V)
- Easy To Use Even At Night
- Self Diagnostic Function
- Back Lock Thumbturn / Button
- Strong & Durable Body Components
- Multi-Touch Feature
- Emergency key
- 2 Years Warranty
- Made In Korea