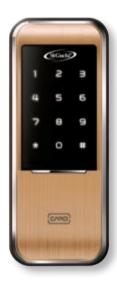

# SGDL-TC41 SMART LOCK

### With Card and Password Access

- RFID Card
- Password
- Automatic Lock / Relock
- Scramble Code
- Intergrated With Fire Sensor
- Anti Hacking Emergency Alarm System
- Adjustable Volume Level
- High Voltage Protection Circuit
- External Emergency Battery Terminal (9V)
- Easy To Use Even At Night
- Self Diagnostic Function
- Back Lock Thumbturn / Button
- Strong & Durable Body Components
- Multi-Touch Feature
- Emergency key
- 2 Years Warranty
- Made In Korea

### SGDL-TC41

## Smart Lock with Card and Password Access