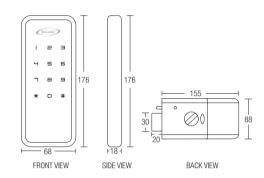

#### Measurement

| Specifications          |                               |                                           |
|-------------------------|-------------------------------|-------------------------------------------|
| Door Thickness          |                               | 30-50mm                                   |
| Finishing of Product    |                               | Gold                                      |
| Power Supply            | Voltage DC 6V                 | LR6 1.5V AA Size<br>alkaline Battery 4pcs |
|                         | Emergency battery DC 9V       | Alkaline Battery<br>(Sold Separately)     |
| Pin Number              |                               | 4-12 digit                                |
| Authentication          | No. of pin registration       | 1                                         |
|                         | No. of RFID card registration | 30                                        |
| Heat Sensor             | Temperature sensor level      | 60° ± 10°                                 |
| Material                | Front body                    | Al, Zn, Pc                                |
|                         | In body                       | AI, Zn, ABS                               |
| Included<br>Accessories | RFID card                     | 2pcs                                      |
|                         | RFID sticker                  | 2pcs                                      |
|                         | RFID key tag                  | 2pcs                                      |
|                         | Emergency Key                 | 2pcs                                      |
|                         | 1.5V AA Size alkaline battery | 4pcs                                      |

\*All the measurements are in millimeter (mm)