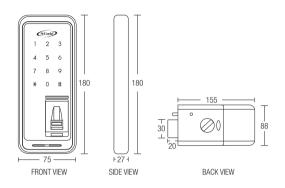

#### Measurement

| Specifications          |                                 |                                           |
|-------------------------|---------------------------------|-------------------------------------------|
| Door Thickness          |                                 | 30-50mm                                   |
| Finishing of Product    |                                 | Matt Black                                |
| Power Supply            | Voltage DC 6V                   | LR6 1.5V AA Size<br>alkaline Battery 4pcs |
|                         | Emergency battery DC 9V         | Alkaline Battery<br>(Sold Separately)     |
| Pin Number              |                                 | 4-12 digit                                |
| Authentication          | No. of pin registration         | 1                                         |
|                         | No. of fingerprint registration | 100                                       |
| Heat Sensor             | Temperature sensor level        | 60° ± 10°                                 |
| Material                | Front body                      | Al, Zn, Pc                                |
|                         | In body                         | Al, Zn, ABS                               |
| Included<br>Accessories | 1.5V AA Size alkaline battery   | 4pcs                                      |

\*All the measurements are in millimeter (mm)