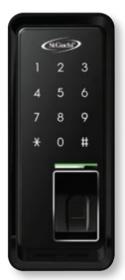

### SGDL-TF10MB SMART LOCK

With Fingerprint and Password Access

Registration Button

- Fingerprint
- Password
- Automatic Lock / Relock
- Scramble Code
- Intergrated With Fire Sensor
- Anti Hacking Emergency Alarm System
- Adjustable Volume Level
- High Voltage Protection Circuit
- External Emergency Battery Terminal (9V)
- Easy To Use Even At Night
- Self Diagnostic Function
- Back Lock Thumbturn / Button
- Double Lock
- Auto Cover Authentication
- Strong & Durable Body Components
- Multi-Touch Feature
- 2 Years Warranty
- Made In Korea