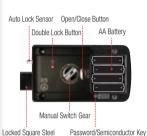

### SGDL-TF10MB SMART LOCK

With Fingerprint and Password Access

Registration Button

- Fingerprint
- Password
- Automatic Lock / Relock
- Scramble Code
- Intergrated With Fire Sensor
- Anti Hacking Emergency Alarm System
- Adjustable Volume Level
- High Voltage Protection Circuit
- External Emergency Battery Terminal (9V)
- Easy To Use Even At Night
- Self Diagnostic Function
- Back Lock Thumbturn / Button
- Double Lock
- Auto Cover Authentication
- Strong & Durable Body Components
- Multi-Touch Feature
- 2 Years Warranty
- Made In Korea