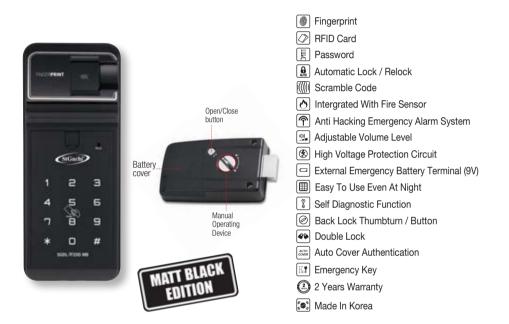

## SGDL-TF200MB SMART LOCK

With Fingerprint, Card and Password Access

## SGDL-TF200MB

Smart Lock with Fingerprint, Card and Password Access

Measurement

F

BACK VIFW

| Specifications          |                                   |                                        |
|-------------------------|-----------------------------------|----------------------------------------|
| Door Thickness          |                                   | 35-50mm                                |
| Finishing of Product    |                                   | Matt Black                             |
| Power Supply            | Voltage DC 6V                     | LR6 1.5V AA Size alkaline Battery 4pcs |
|                         | Emergency battery DC 9V           | Alkaline Battery<br>(Sold Separately)  |
| Pin Number              |                                   | 3-19 digit                             |
| Authentication          | No. of pin registration           | 1                                      |
|                         | No. of RFID card registration     | 50                                     |
|                         | No. of fingerprint registration   | 200                                    |
|                         | No. of mechanical key combination | 1                                      |
| Heat Sensor             | Temperature sensor level          | 60° ± 10°                              |
| Material                | Front body                        | Al, Zn, Pc, ABS                        |
|                         | In body                           | Al, Zn, ABS                            |
| Included<br>Accessories | RFID card                         | 2pcs                                   |
|                         | RFID sticker                      | 2pcs                                   |
|                         | RFID key tag                      | 2pcs                                   |
|                         | Emergency key                     | 3pcs                                   |
|                         | 1.5V AA Size alkaline battery     | 4pcs                                   |