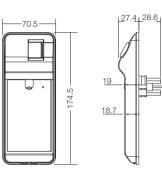

## SGDL-TF200MB

Smart Lock with Fingerprint, Card and Password Access

Measurement

F

BACK VIFW

| Specifications          |                                   |                                        |
|-------------------------|-----------------------------------|----------------------------------------|
| Door Thickness          |                                   | 35-50mm                                |
| Finishing of Product    |                                   | Matt Black                             |
| Power Supply            | Voltage DC 6V                     | LR6 1.5V AA Size alkaline Battery 4pcs |
|                         | Emergency battery DC 9V           | Alkaline Battery<br>(Sold Separately)  |
| Pin Number              |                                   | 3-19 digit                             |
| Authentication          | No. of pin registration           | 1                                      |
|                         | No. of RFID card registration     | 50                                     |
|                         | No. of fingerprint registration   | 200                                    |
|                         | No. of mechanical key combination | 1                                      |
| Heat Sensor             | Temperature sensor level          | 60° ± 10°                              |
| Material                | Front body                        | Al, Zn, Pc, ABS                        |
|                         | In body                           | Al, Zn, ABS                            |
| Included<br>Accessories | RFID card                         | 2pcs                                   |
|                         | RFID sticker                      | 2pcs                                   |
|                         | RFID key tag                      | 2pcs                                   |
|                         | Emergency key                     | 3pcs                                   |
|                         | 1.5V AA Size alkaline battery     | 4pcs                                   |

\*All the measurements are in millimeter (mm)