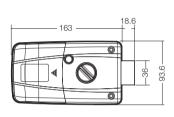

## SGDL-TF200MB

Smart Lock with Fingerprint, Card and Password Access

Measurement

F

BACK VIFW

| Specifications          |                                   |                                        |
|-------------------------|-----------------------------------|----------------------------------------|
| Door Thickness          |                                   | 35-50mm                                |
| Finishing of Product    |                                   | Matt Black                             |
| Power Supply            | Voltage DC 6V                     | LR6 1.5V AA Size alkaline Battery 4pcs |
|                         | Emergency battery DC 9V           | Alkaline Battery<br>(Sold Separately)  |
| Pin Number              |                                   | 3-19 digit                             |
| Authentication          | No. of pin registration           | 1                                      |
|                         | No. of RFID card registration     | 50                                     |
|                         | No. of fingerprint registration   | 200                                    |
|                         | No. of mechanical key combination | 1                                      |
| Heat Sensor             | Temperature sensor level          | 60° ± 10°                              |
| Material                | Front body                        | Al, Zn, Pc, ABS                        |
|                         | In body                           | Al, Zn, ABS                            |
| Included<br>Accessories | RFID card                         | 2pcs                                   |
|                         | RFID sticker                      | 2pcs                                   |
|                         | RFID key tag                      | 2pcs                                   |
|                         | Emergency key                     | 3pcs                                   |
|                         | 1.5V AA Size alkaline battery     | 4pcs                                   |

\*All the measurements are in millimeter (mm)