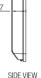

## SGDL-TF200MB

Smart Lock with Fingerprint, Card and Password Access

Measurement

F

BACK VIFW

| Specifications          |                                   |                                        |
|-------------------------|-----------------------------------|----------------------------------------|
| Door Thickness          |                                   | 35-50mm                                |
| Finishing of Product    |                                   | Matt Black                             |
| Power Supply            | Voltage DC 6V                     | LR6 1.5V AA Size alkaline Battery 4pcs |
|                         | Emergency battery DC 9V           | Alkaline Battery<br>(Sold Separately)  |
| Pin Number              |                                   | 3-19 digit                             |
| Authentication          | No. of pin registration           | 1                                      |
|                         | No. of RFID card registration     | 50                                     |
|                         | No. of fingerprint registration   | 200                                    |
|                         | No. of mechanical key combination | 1                                      |
| Heat Sensor             | Temperature sensor level          | 60° ± 10°                              |
| Material                | Front body                        | Al, Zn, Pc, ABS                        |
|                         | In body                           | Al, Zn, ABS                            |
| Included<br>Accessories | RFID card                         | 2pcs                                   |
|                         | RFID sticker                      | 2pcs                                   |
|                         | RFID key tag                      | 2pcs                                   |
|                         | Emergency key                     | 3pcs                                   |
|                         | 1.5V AA Size alkaline battery     | 4pcs                                   |

\*All the measurements are in millimeter (mm)