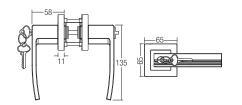

## SGTL-6322

| Code      | Material     | Finishing                | Backset               | D.Thickness | Function             | Packing                     |                     |
|-----------|--------------|--------------------------|-----------------------|-------------|----------------------|-----------------------------|---------------------|
| SGTL-8833 | Zinc Diecast | AB/SN 60-70 (Adjustable) | 25 47                 | Entrance    | 5 sets/box, 20 sets/ |                             |                     |
|           |              |                          | (Adjustable)          | 35-47       | Privacy              | ctn                         |                     |
| SGTL-6322 | Zinc Diecast | AB                       | 60-70<br>(Adjustable) | 60.70       |                      | Entrance                    | F acts/box 20 acts/ |
|           |              | SN                       |                       | 35-4/       | Entrance             | 5 sets/box, 20 sets/<br>ctn |                     |
|           |              | SN                       |                       |             | Privacy              |                             |                     |