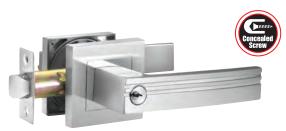

-------------------------------------------------------------------------------------------------------------------------------------------------|----------------|
| Entrance Push button locking. Pushing button on inside to lock outside knob until unlocked by key or by turning inside knob.                                                            | Inside         |
| Privacy Push button locking. Pushing on inside to lock outside knob. Turning inside knob or closing door releases push button. Emergency release in outside knob with flat narrow tool. | Inside         |
| Passage Latch bolt by knobs at all times. Always unlocked.                                                                                                                              | Inside Outside |

## **SGTL-8833**







## SGTL-6322



| Code      | Material     | Finishing                | Backset               | D.Thickness | Function             | Packing                     |                     |
|-----------|--------------|--------------------------|-----------------------|-------------|----------------------|-----------------------------|---------------------|
| SGTL-8833 | Zinc Diecast | AB/SN 60-70 (Adjustable) | 25 47                 | Entrance    | 5 sets/box, 20 sets/ |                             |                     |
|           |              |                          | (Adjustable)          | 35-47       | Privacy              | ctn                         |                     |
| SGTL-6322 | Zinc Diecast | AB                       | 60-70<br>(Adjustable) | 60.70       |