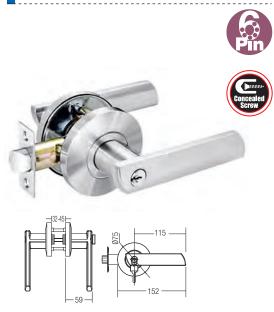

## SGTL-6322

| Code      | Material     | Finishing                | Backset               | D.Thickness | Function             | Packing                     |                     |
|-----------|--------------|--------------------------|-----------------------|-------------|----------------------|-----------------------------|---------------------|
| SGTL-8833 | Zinc Diecast | AB/SN 60-70 (Adjustable) | 25 47                 | Entrance    | 5 sets/box, 20 sets/ |                             |                     |
|           |              |                          | (Adjustable)          | 35-47       | Privacy              | ctn                         |                     |
| SGTL-6322 | Zinc Diecast | AB                       | 60-70<br>(Adjustable) | 60.70       |                      | Entrance                    | F acts/box 20 acts/ |
|           |              | SN                       |                       | 35-4/       | Entrance             | 5 sets/box, 20 sets/<br>ctn |                     |
|           |              | SN                       |                       |             | Privacy              |                             |                     |